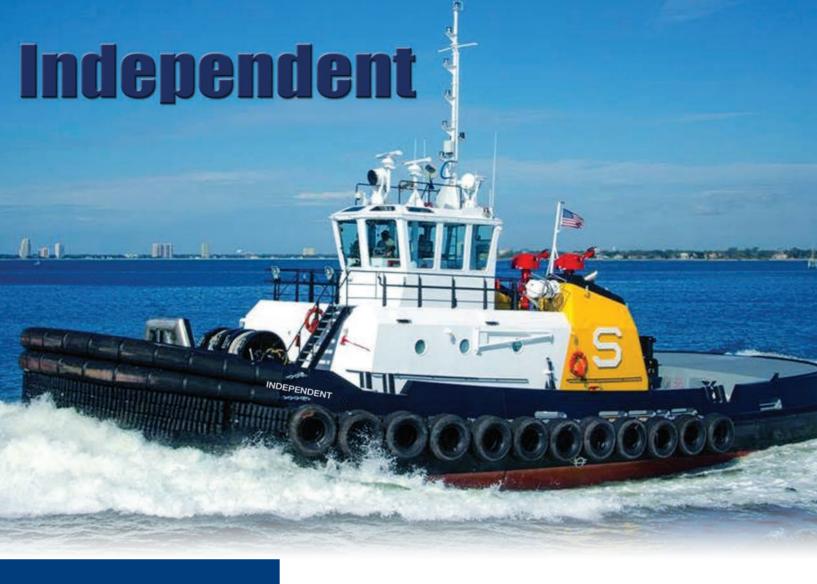

**TYPE BUILT OFFICIAL NO CALL SIGN LENGTH** WIDTH **DRAFT ENGINES Z-DRIVES BOLLARD PULL GENERATORS TOW WINCH GROSS TONS NET TONS RADIOS RADAR FATHOMETER NAVIGATION** 

**WEATHER STATION** 

NUMBER OF CREW FUEL CAPACITY

FIREFIGHTING CAPABILITIES

**AIS** 

Washburn & Doughty 1276463 WDJ 4411 93 Feet 38 Feet 17 Feet Cat 3516C Tier 3 Rills Royce 205 75 tonsJohn Deere 99kw Ion Rie Model 220 Double Drum GRT 197 ITC 352 NRT 133 ITC 105 Three VHF 2 NAVnet TZT 14 Furuno TWO Chart plotter/AIS & Radar overlay 1 - Furuno Transceiver 1 - Furuno Ultrasonic Accommodations for 6 38,000 Gallons

3,000 gallons per minute

Twin Asimuthing Stern Drives (ASD)