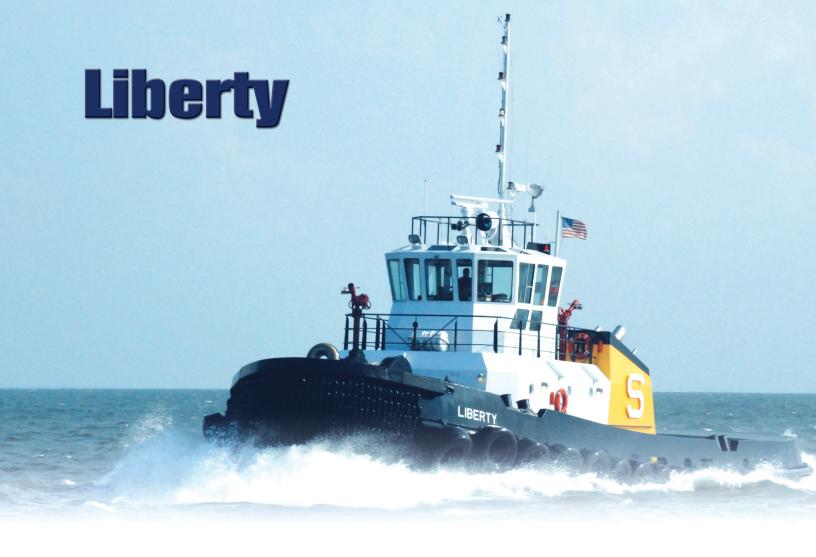

**TYPE BUILT OFFICIAL NO CALL SIGN LENGTH WIDTH DRAFT ENGINES Z-DRIVES BOLLARD PULL HORSEPOWER GENERATORS TOW WINCH GROSS TONS NET TONS RADIOS RADAR FATHOMETER** 

Two Rolls Royce 205 Aquamaster Approx. 60 Tons 5000 Two John Deere 99KW Markey Electric ITC 235 Regulatory 148 ITC 70 Regulatory 31 Three VHF 2 - Rosepoint 1 - Furuno with RD-30 Display **NAVIGATION** 1 - Rosepoint Chart-Plotting/AIS & Radar Overlay 1 - Furuno Transceiver AIS **WEATHER STATION** 1 - Furuno Ultrasonic **NUMBER OF CREW** Three **FUEL CAPACITY** 29,000 U.S. Gallons 3,000 U.S. Gallons **WATER CAPACITY** FIREFIGHTING CAPABILITIES 3,000 GPM / 2 Monitors

Twin Asimuthing Stern Drives

East Boothbay, Maine 2007

Cat 3516BC Electronically Controlled

1197035

92 Feet

32 Feet

13.5 Feet

WDD 6569